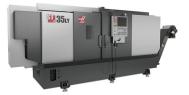

#### **CNC Lathe HAAS ST-35LY**

Ø13.75" Maximum Ø4" Bar Feed Capacity 62.5" Long for >Ø4"