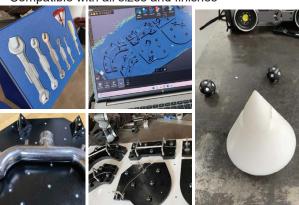

## **3D PARTS SCANNING**

- Precision reverse engineering for parts
- Available both in-house and on-site
- Compatible with all sizes and finishes